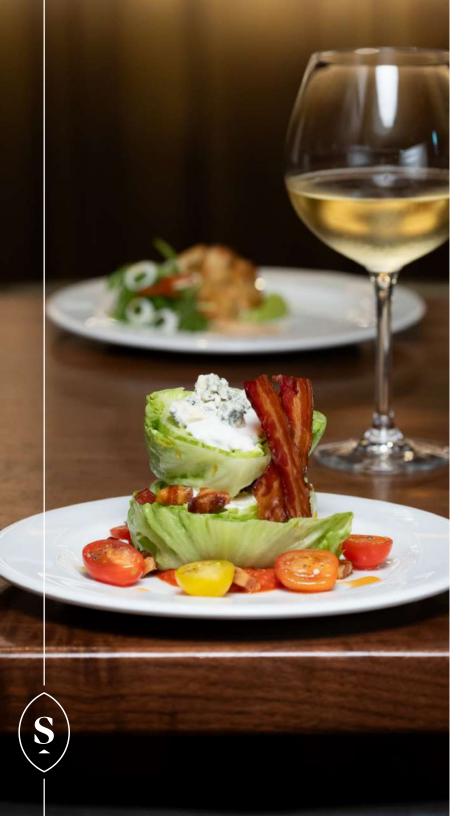

### Wedge Salad Iceberg Wedge, Ripe Tomato,

Applewood Smoked Bacon, Red and Green Onion, Blue Cheese Dressing