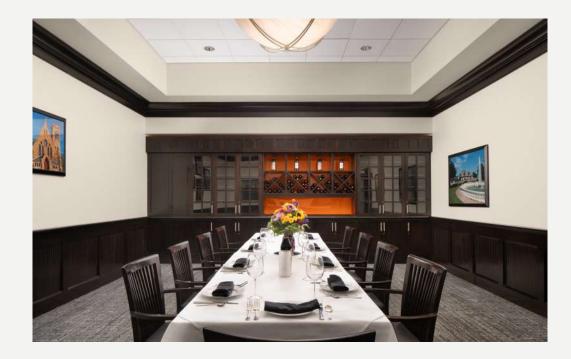

## THE RICHMOND ROOM

S

### **SEATS UP TO 24 GUESTS**

Can be configured a variety of ways including conference, square or rounds and is the perfect space for business meetings, client appreciation events, office birthday parties, rehearsal dinners, holiday gatherings or other special occasions.