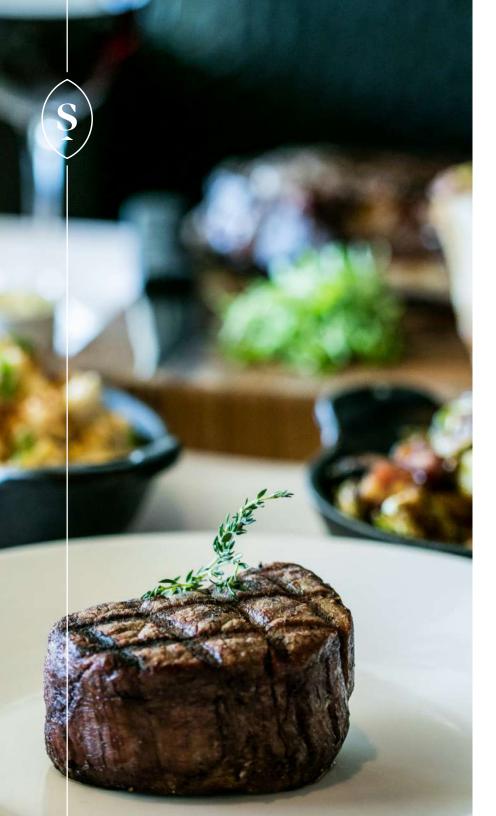

**6oz Filet Mignon** Béarnaise Sauce

**French Cut Chicken Breast** Cognac Peppercorn Sauce

**Pan Seared Salmon** Chef's Choice Sauce

\$85 per person

**ENTRÉE** All entrées served with grilled asparagus and garlic mashed potatoes.

Guest Choice of One:

**8oz Filet Mignon** Béarnaise Sauce

**French Cut Chicken Breast** Cognac Peppercorn Sauce

### ENTRÉE

All entrées served with grilled asparagus and garlic mashed potatoes. Guest Choice of One:

**8oz Filet Mignon** Béarnaise Sauce

16oz Ribeye

**Pan Seared Scallops** Roasted Corn Salsa, Fresh Herb Mint Sauce